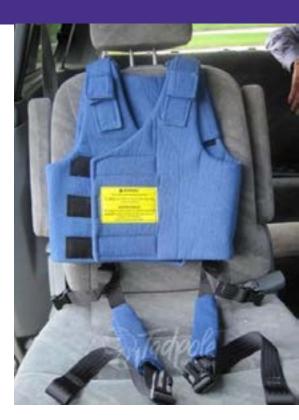

### Chamberlain by Special Tomato Weight Capacity 225 lbs

- Remains in the car and the user sits on the car's seat for extra comfort
- includes torso support system, anti-slouching leg strap, positioning vest & tether extension