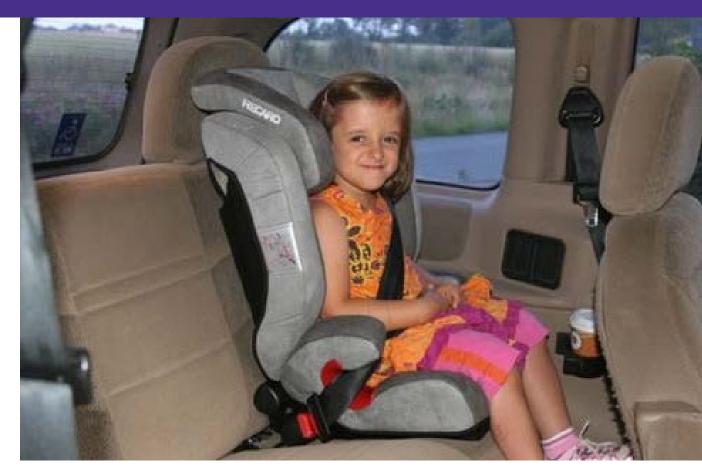

### Soft Touch Booster

by Special Tomato Weight Capacity 225 lbs

- Promotes an upright & seated position
- Can be taken out to use as a seating system while at a restaurant, school or home
- Multi-positioning trunk and pelvic harness