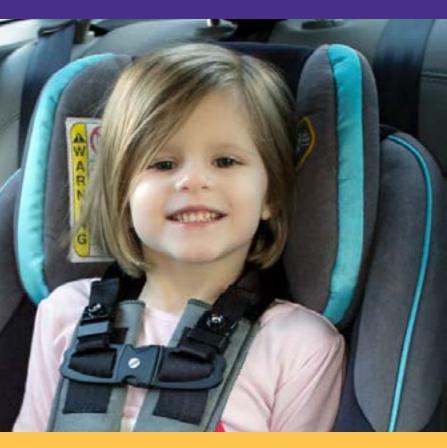

## car seats

Client Favorite

Carrot 3 by Convaid Weight Capacity 108 lbs

- Suitable for users from 3 to 15
- Back sits fully upright at 90° & lies flat at 180° for easy diaper or clothing changes
- Backrest and depth are adjustable to allow for plenty of growth
- Booster Seat also available