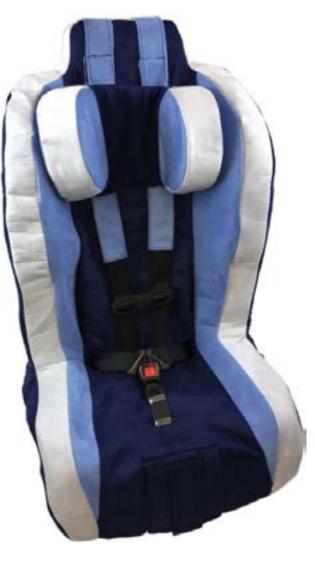

## car seats

**Spirit Plus** by Inspired by Drive Weight Capacity 130 lbs

- Memory foam seat and back support
- Open shell design creates a low-profile making transfers easier
- Cover is made from faux suede & mesh & easy to remove & clean