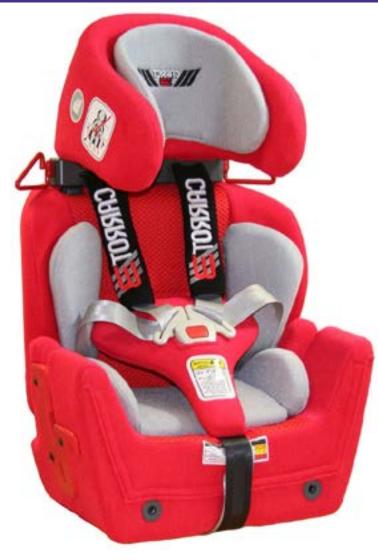

## car seats

**Spirit Plus** by Inspired by Drive Weight Capacity 130 lbs

- Memory foam seat and back support
- Open shell design creates a low-profile making transfers easier
- Cover is made from faux suede & mesh & easy to remove & clean