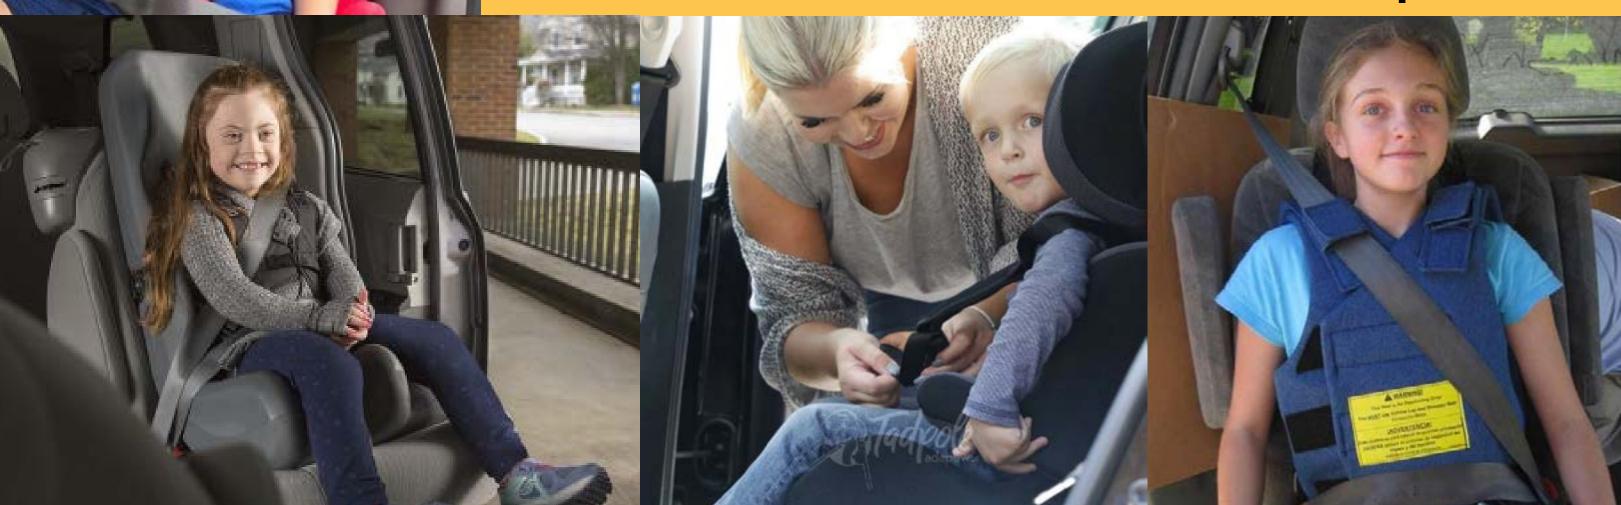

## car seats

# Be Comfortable. Be Safe. Buckle Up.





## car seats



Client Favorite

Carrot 3 by Convaid Weight Capacity 108 lbs

- Suitable for users from 3 to 15
- Back sits fully upright at 90° & lies flat at 180° for easy diaper or clothing changes
- Backrest and depth are adjustable to allow for plenty of growth
- Booster Seat also available



• Available in 10 great colors!

- Best for children with poor head & neck control
- EZ-Up Cap keeps head in a natural position





### Recaro Monza Nova 2 Reha

by Thomashilfen Weight Capacity 110 lbs

• Only 13.2 lbs & easy to install • Height-adjustable head support inflates with an easy access hand pump • Head support comes with integrated speakers • Several positioning aides are available

## car seats



**Spirit Plus** by Inspired by Drive Weight Capacity 130 lbs

- Memory foam seat