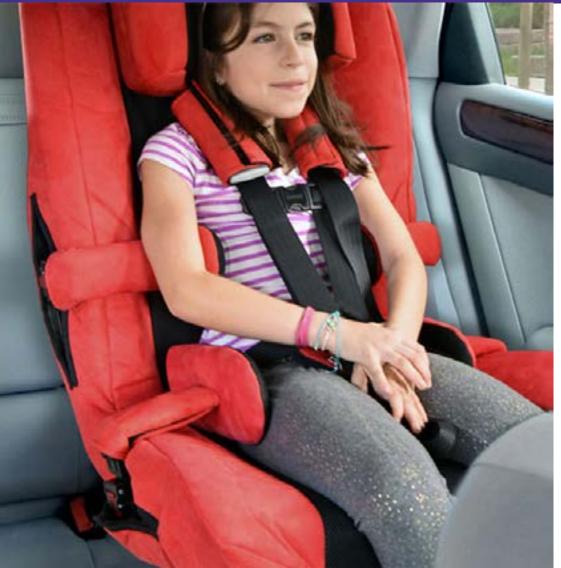

### Recaro Monza Nova 2 Reha

by Thomashilfen Weight Capacity 110 lbs

• Only 13.2 lbs & easy to install • Height-adjustable head support inflates with an easy access hand pump • Head support comes with integrated speakers • Several positioning aides are available