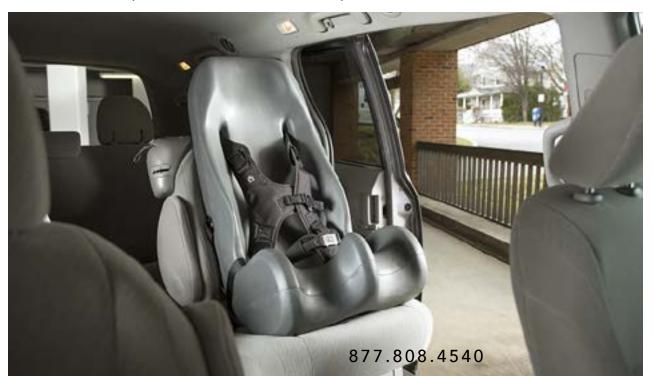

### Chamberlain by Special Tomato Weight Capacity 225 lbs

- Remains in the car and the user sits on the car's seat for extra comfort
- includes torso support system, anti-slouching leg strap, positioning vest & tether extension